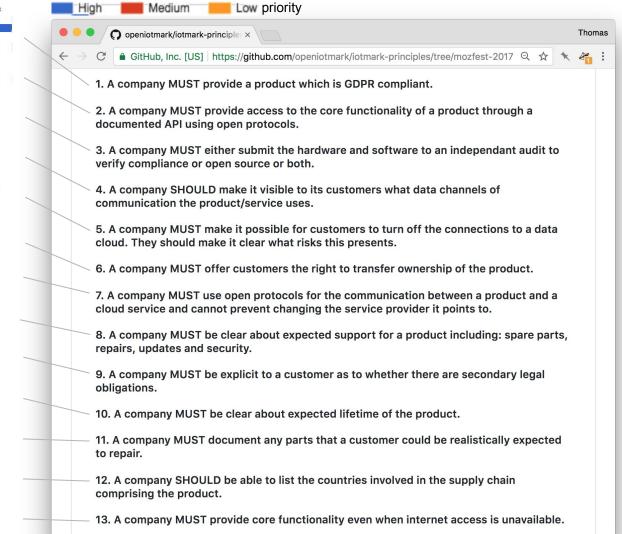

## Prioritise the below principles

There's probably a better way to visualise the result, e.g. splitting priorities by role. Here's the raw data:

Principles <a href="https://github.com/openiotmark/iotmark-principles/tree/mozfest-2017">https://github.com/openiotmark/iotmark-principles/tree/mozfest-2017</a>
Responses <a href="https://docs.google.com/spreadsheets/d/1mslE0ht002zPB8nvvVU2dFbk2ELkoq5jxwq0QS90kJE">https://docs.google.com/spreadsheets/d/1mslE0ht002zPB8nvvVU2dFbk2ELkoq5jxwq0QS90kJE</a>
Collected during a one hour workshop, Feb 3, 2018 at <a href="https://thethingsnetwork.org/conference/">https://thethingsnetwork.org/conference/</a>