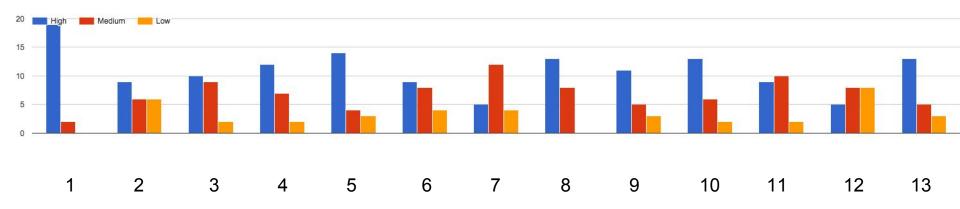

## Prioritise the below principles

There's probably a better way to visualise the result, e.g. splitting priorities by role. Here's the raw data:

Principles <a href="https://github.com/openiotmark/iotmark-principles/tree/mozfest-2017">https://github.com/openiotmark/iotmark-principles/tree/mozfest-2017</a>
Responses <a href="https://docs.google.com/spreadsheets/d/1mslE0ht002zPB8nvvVU2dFbk2ELkoq5jxwq0QS90kJE">https://docs.google.com/spreadsheets/d/1mslE0ht002zPB8nvvVU2dFbk2ELkoq5jxwq0QS90kJE</a>
Collected during a one hour workshop, Feb 3, 2018 at <a href="https://thethingsnetwork.org/conference/">https://thethingsnetwork.org/conference/</a>