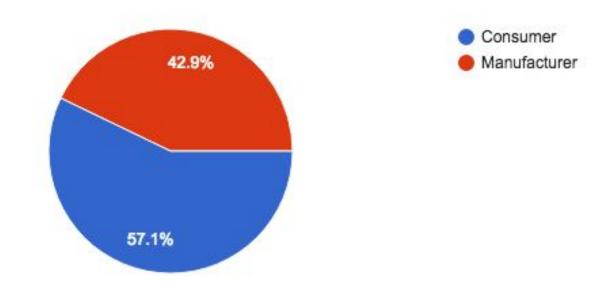

## Pick a connected product

21 responses



- Plant watering sensor
- Smart thermostat
- Blood sugar sensor
- Accelerometer
- Air pollution sensor
- lamp
- Smart Lamp

## Pick a perspective

21 responses



## Prioritise the below principles



There's probably a better way to visualise the result, e.g. splitting priorities by role. Here's the raw data:

Principles <a href="https://github.com/openiotmark/iotmark-principles/tree/mozfest-2017">https://github.com/openiotmark/iotmark-principles/tree/mozfest-2017</a>
Responses <a href="https://docs.google.com/spreadsheets/d/1mslE0ht002zPB8nvvVU2dFbk2ELkoq5jxwq0QS90kJE">https://docs.google.com/spreadsheets/d/1mslE0ht002zPB8nvvVU2dFbk2ELkoq5jxwq0QS90kJE</a>
Collected during a one hour workshop, Feb 3, 2018 at <a href="https://thethingsnetwork.org/conference/">https://thethingsnetwork.org/conference/</a>







iotmark.org