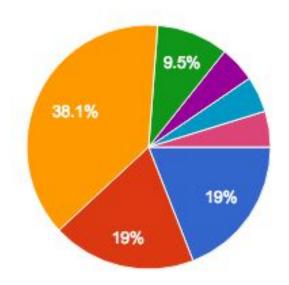

## Pick a connected product

21 responses

- Plant watering sensor
- Smart thermostat
- Blood sugar sensor
- Accelerometer
- Air pollution sensor
- lamp
- Smart Lamp